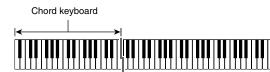

s the (ACCOMP ON/OFF) button. This exits the chord fingering screen.

#### ■ Fingered 1, 2, 3

With these three chord fingering modes, you play chords on the chord keyboard using their normal chord fingerings. Some chord forms are abbreviated, and can be fingered with one or two keys. For information about the types of chords you can finger and their fingerings, see the "Fingering Guide" (page A-10).



- Fingered 1: Play the component notes of the chord on the keyboard.
- Fingered 2: Unlike Fingered 1, 6th input is not possible with this mode.
- Fingered 3: Unlike Fingered 1, this mode allows input of fraction chords with the lowest keyboard note as the bass note.

#### ■ CASIO CHORD

With "CASIO Chord", you can use simplified fingerings to play the four types of chords described below.



| Chord Type                                                                                                                                                                                                  | Example                  |
|-------------------------------------------------------------------------------------------------------------------------------------------------------------------------------------------------------------|--------------------------|
| <ul> <li>Major Chords</li> <li>Press one key, whose note corresponds to the chord name.</li> <li>To play C Major, press any C key in the chord keyboard. The octave of the note does not matter.</li> </ul> | C (C Major)<br>Note name |
| Minor Chords<br>Press the chord keyboard key<br>that corresponds to the major<br>chord, whi